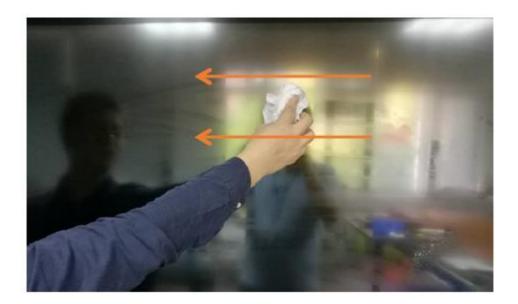

#### 2. The method of wiping the screen

- Turn the screen off and unplug the power cable. Do not just put the screen into sleep mode.
- Please wear gloves
- Shake up and down the glass cleaner, and spray on the cloth, never directly on the glass surface as there is a risk of moisture getting into the touch frame at the bottom of the screen
- Use a glass cleaning cloth to wipe the screen gently in the same direction, and then wipe the screen with dry cloth to remove any marks

### **Important notes:**

- Turn off the device before cleaning
- Do not use acidic corrosion solvent
- Do not use water
- When wipe the screen, please wipe gently along the same direction