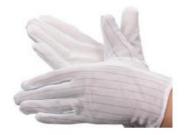

#### 1. Preparation

- Gloves: No special requirements
- Cleaner: Sprayway detergent, Model: 50 (recommended), Isopropyl based screen cleaner
- Glass cleaning cloth: anti-dust, lint-free or microfiber cloth