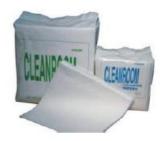

#### 1. Preparation

- Gloves: No special requirements
- Cleaner: Sprayway detergent, Model: 50 (recommended), Isopropyl based screen cleaner
- Glass cleaning cloth: anti-dust, lint-free or microfiber cloth